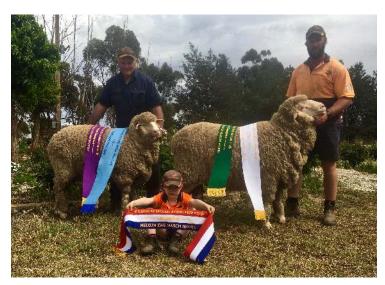

## 2018 Dubbo National Merino Sheep show

NSW Supreme Champion Ewe Grand Champion March Shorn ewe 3rd March Shorn pair ram & ewe Reserve Champion fine medium Poll Ewe

- > Large framed, quick maturing sheep with a rich and heavy cutting wool.
- > Our Ewes have an average micron of 19.8 and average wool cut of 8-9kg.
- > Our Poll genetics include Austral-Eden, Willandra, Terrick West and One Oak, while our horn genetics come from Austral Eden and Willandra,